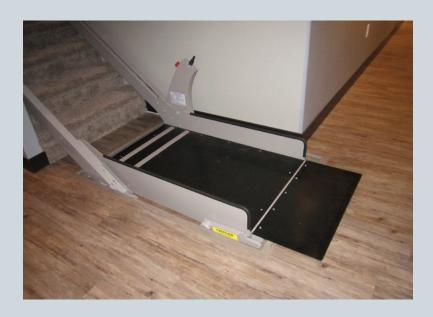

### Wheelchair Lift Safety Features

Our IPL can be equipped with an automatic front or side folding ramp and a guard that locks firmly in place during operation.

- -Each wheelchair lift has an emergancy stop button
- -Battery backup is standard
- -Optional key-operated controls provide additional safety
- -Slack/broken chain safety
- -Redundant platform safeties
- -Platform safety apron
- -Over speed govenor
- -Upper and lower limit switches
- -Over travel safety switch
- -Safety clutch

The platform and ramp are available in a beautiful aluminum finish. The platform is enhanced with a skid resistant material.