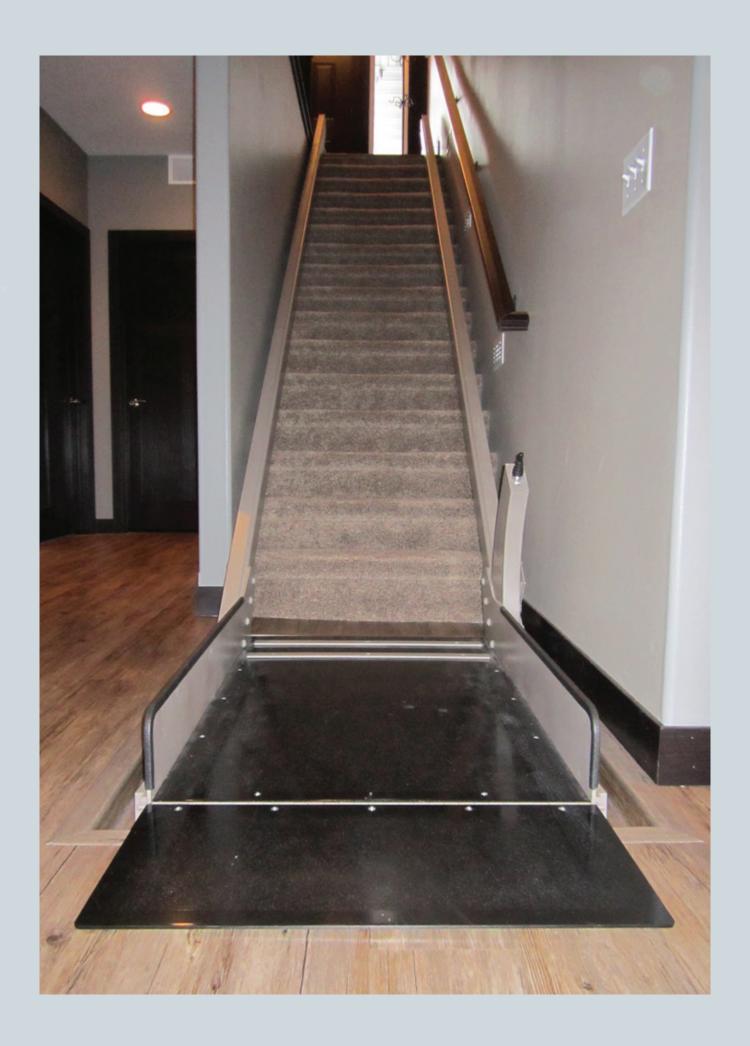

# The Inclined Platform Lift is designed with appearance and functionality in mind

All the working mechanisms are concealed to offer a seamless, attractive appearance and optimum safety in the home.

Butler Wheelchair Lift models are offered in five beautiful earth tone colors at no additional charge. These colors will not only blend well in the home but will enhance the beauty of the stairway. Custom coatings are also available at a small additional charge.

The platform and ramp are available in a beautiful aluminum finish. The platform is enhanced with a skid resistant material.

#### Installation and Service

Butler wheelchair lifts are designed for installation that couldn't be easier or less invasive. The rails attach at the top and bottom of the stairs with no modifications needed to the walls. The power unit is located at the bottom of the stairway and can be placed either on the right or left hand side of the stairs depending upon space restrictions. A wall kit is available to place the power unit through an adjoining wall, or a remote power unit extension can re-locate the power unit to a more sutiable location near the stairway.