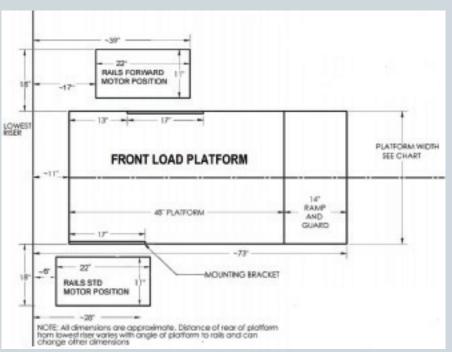

### **Specifications**

| Minimum Staircase Width            | Custom                     |
|------------------------------------|----------------------------|
| Rail to Wall Distance (Incl. Rail) | 4 inches                   |
| Material of Rail                   | Steel                      |
| Maximum Rail Length                | ASME code                  |
| Rail Fixing                        | Custom                     |
| Wall Fixing                        | None                       |
| Maximum Incline                    | Custom                     |
| Driving Speed                      | 19.68 feet/minute          |
| Lifting Capacity                   | 750 lbs.                   |
| Power Supply                       | 110 Volt AC or 220 Volt AC |
| Battery                            | 24 Volt DC (2)             |
|                                    |                            |