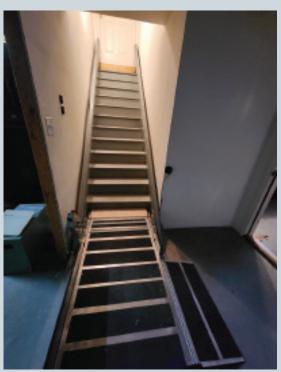

IPLs are custom built to your size specifications and needs. Our lifts are easy to install and will maintain the structure of your home.

No modifications are required to install our lifts, nor will the lift block the stairway.

Each of the two rails on our IPL take up just four inches of stair width when the unit is not in use, ensuring the safety and convenience of family members and others traversing the stairs. Our lifts are designed with appearance and functionality in mind.

### Wheelchair Lift Safety Features

Our IPL can be equipped with an automatic front or side folding ramp and a guard that locks firmly in place during operation.

- -Each wheelchair lift has an emergancy stop button
- -Battery backup is standard
- -Optional key-operated controls provide additional safety
- -Slack/broken chain safety
- -Redundant platform safeties
- -Platform safety apron
- -Over speed govenor
- -Upper and lower limit switches
- -Over travel safety switch
- -Safety clutch