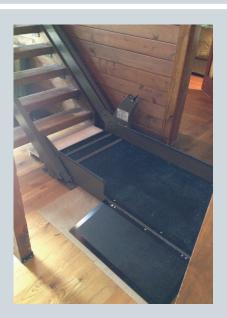

The platform and ramp are available in a beautiful aluminum finish. The platform is enhanced with a skid resistant material.

#### Installation and Service

Butler wheelchair lifts are designed for installation that couldn't be easier or less invasive. The rails attach at the top and bottom of the stairs with no modifications needed to the walls. The power unit is located at the bottom of the stairway and can be placed either on the right or left hand side of the stairs depending upon space restrictions. A wall kit is available to place the power unit through an adjoining wall, or a remote power unit extension can re-locate the power unit to a more sutiable location near the stairway.