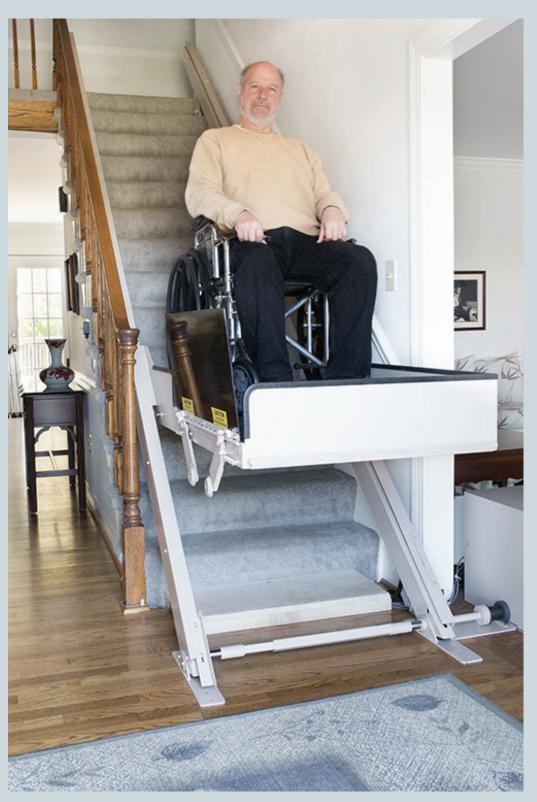

### The Lift that Lasts.

Regain your mobility and remain in your home.

Butler Mobility's Inclinced Platform Lifts (IPL) are manufactured in Pennsylvania, USA. Butler Mobility has manufactured wheelchair lifts since 1968. We produce "The Lift that Lasts" - customizing each lift and installing it into your home, to provide independence and the convenience you deserve.

IPLs are custom built to your size specifications and needs. Our lifts are easy to install and will maintain the structure of your home.

No modifications are required to install our lifts, nor will the lift block the stairway.

Each of the two rails on our IPL take up just four inches of stair width when the unit is not in use, ensuring the safety and convenience of family members and others traversing the stairs. Our lifts are designed with appearance and functionality in mind.