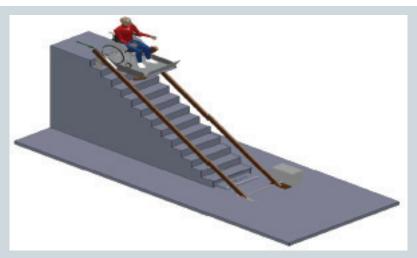

### The Lift that Lasts.

Regain your mobility and remain in your home.

Butler Mobility's Inclinced Platform Lifts (IPL) are manufactured in Pennsylvania, USA. Butler Mobility has manufactured wheelchair lifts since 1968. We produce "The Lift that Lasts" - customizing each lift and installing it into your home, to provide independence and the convenience you deserve.

IPLs are custom built to your size specifications and needs. Our lifts are easy to install and will maintain the structure of your home.

No modifications are required to install our lifts, nor will the lift block the stairway.