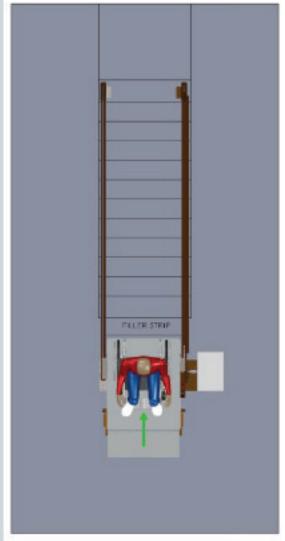

Each of the two rails on our IPL take up just four inches of stair width when the unit is not in use, ensuring the safety and convenience of family members and others traversing the stairs. Our lifts are designed with appearance and functionality in mind.

### Wheelchair Lift Safety Features

Our IPL can be equipped with an automatic front or side folding ramp and a guard that locks firmly in place during operation.

- -Each wheelchair lift has an emergancy stop button
- -Battery backup is standard
- -Optional key-operated controls provide additional safety
- -Slack/broken chain safety
- -Redundant platform safeties
- -Platform safety apron
- -Over speed govenor
- -Upper and lower limit switches
- -Over travel safety switch
- -Safety clutch

All Inclined Platform Lifts have three directional switches, all within easy reach of the user.

Switches are located on the platform, upper landing and the bottom landing. Keyed controls are also available. All switches are 'momentary' (constant pressure) to meet safety code requirements.