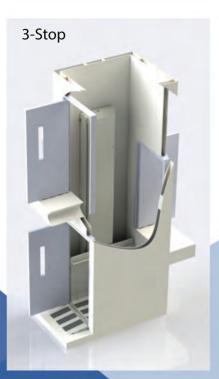

## Butler Mobility Residential or Commercial Outdoor Vertical Platform Lift

Butler Mobility Products 571 Industrial Drive Lewisberry, PA 17339 Toll-Free: 888-847-0804 Local: 717-938-4253



- •Rust resistant aluminum construction
- •750lbs carrying capacity
- AWS certified construction
- •Top of the line ride quality
- •14ft maximum lift height













Butler Mobility Products 571 Industrial Drive Lewisberry, PA 17339 Toll-Free: 888-847-0804 Local: 717-938-4253

## RESIDENTIAL OR COMMERCIAL APPLICATIONS

## Configurations









## GO SOLAR!!

No messy wires

Charge stored in batteries

Perfect for remote locations

Residential or commercial