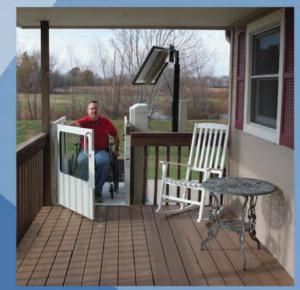

## Butler Mobility Residential or Commercial Outdoor Vertical Platform Lift

Butler Mobility Products 571 Industrial Drive Lewisberry, PA 17339 Toll-Free: 888-847-0804 Local: 717-938-4253



- •Rust resistant aluminum construction
- •750lbs carrying capacity
- AWS certified construction
- •Top of the line ride quality
- •14ft maximum lift height













Butler Mobility Products 571 Industrial Drive Lewisberry, PA 17339 Toll-Free: 888-847-0804 Local: 717-938-4253

## RESIDENTIAL OR COMMERCIAL APPLICATIONS

## Configurations









## GO SOLAR!!

No messy wires

Charge stored in batteries

Perfect for remote locations

Residential or commercial