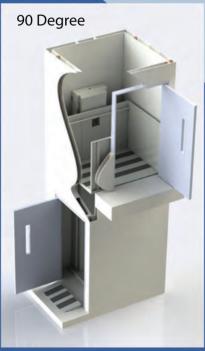

## Butler Mobility Residential or Commercial Outdoor Vertical Platform Lift

Butler Mobility Products 571 Industrial Drive Lewisberry, PA 17339 Toll-Free: 888-847-0804 Local: 717-938-4253



- •Rust resistant aluminum construction
- •750lbs carrying capacity
- AWS certified construction
- •Top of the line ride quality
- •14ft maximum lift height













Butler Mobility Products 571 Industrial Drive Lewisberry, PA 17339 Toll-Free: 888-847-0804 Local: 717-938-4253

## RESIDENTIAL OR COMMERCIAL APPLICATIONS

## Configurations









## GO SOLAR!!

No messy wires

Charge stored in batteries

Perfect for remote locations

Residential or commercial