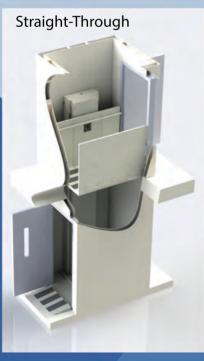

## Butler Mobility Residential or Commercial Outdoor Vertical Platform Lift

Butler Mobility Products 571 Industrial Drive Lewisberry, PA 17339 Toll-Free: 888-847-0804 Local: 717-938-4253



- •Rust resistant aluminum construction
- •750lbs carrying capacity
- AWS certified construction
- •Top of the line ride quality
- •14ft maximum lift height













Butler Mobility Products 571 Industrial Drive Lewisberry, PA 17339 Toll-Free: 888-847-0804 Local: 717-938-4253

## RESIDENTIAL OR COMMERCIAL APPLICATIONS

## Configurations









## GO SOLAR!!

No messy wires

Charge stored in batteries

Perfect for remote locations

Residential or commercial