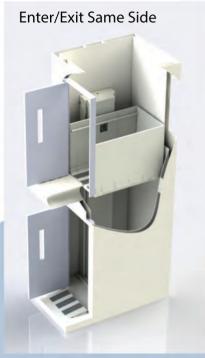

## Butler Mobility Residential or Commercial Outdoor Vertical Platform Lift

Butler Mobility Products 571 Industrial Drive Lewisberry, PA 17339 Toll-Free: 888-847-0804 Local: 717-938-4253



- •Rust resistant aluminum construction
- •750lbs carrying capacity
- AWS certified construction
- •Top of the line ride quality
- •14ft maximum lift height













Butler Mobility Products 571 Industrial Drive Lewisberry, PA 17339 Toll-Free: 888-847-0804 Local: 717-938-4253

## RESIDENTIAL OR COMMERCIAL APPLICATIONS

## Configurations









## GO SOLAR!!

No messy wires

Charge stored in batteries

Perfect for remote locations

Residential or commercial