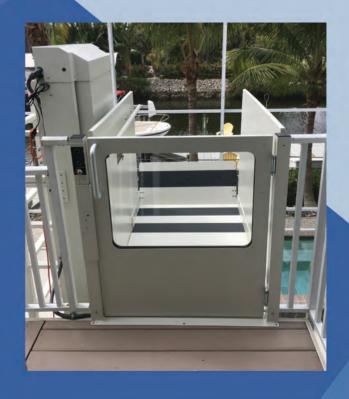

## Butler Mobility Residential or Commercial Indoor Vertical Platform Lift

Butler Mobility Products 571 Industrial Drive Lewisberry, PA 17339 Toll-Free: 888-847-0804 Local: 717-938-4253

- Smooth ride
- Battery powered
- Designed to meet A18.1 Sections 2 & 5
- AWS certified construction
- Constructed of high quality aluminum
- Diagnostic indicator on control panel
- 750lb. carrying capacity
- Optional solar power source

## RESIDENTIAL OR COMMERCIAL APPLICATIONS