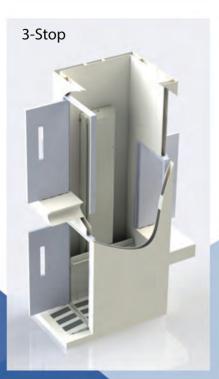

## Butler Mobility Residential or Commercial Indoor Vertical Platform Lift

Butler Mobility Products 571 Industrial Drive Lewisberry, PA 17339 Toll-Free: 888-847-0804 Local: 717-938-4253

- Smooth ride
- Battery powered
- Designed to meet A18.1 Sections 2 & 5
- AWS certified construction
- Constructed of high quality aluminum
- Diagnostic indicator on control panel
- 750lb. carrying capacity
- Optional solar power source













Butler Mobility Products 571 Industrial Drive Lewisberry, PA 17339 Toll-Free: 888-847-0804 Local: 717-938-4253

## RESIDENTIAL OR COMMERCIAL APPLICATIONS

## Configurations









## GO SOLAR!!

No messy wires

Charge stored in batteries

Perfect for remote locations

Residential or commercial