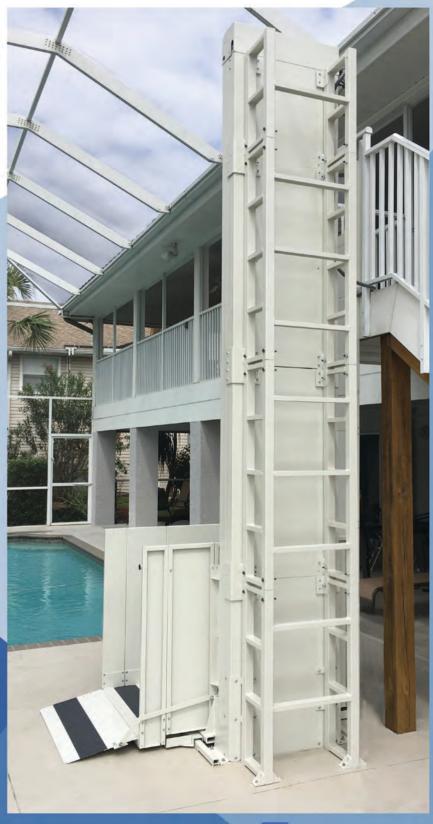

## Butler Mobility Residential or Commercial Indoor Vertical Platform Lift

Butler Mobility Products 571 Industrial Drive Lewisberry, PA 17339 Toll-Free: 888-847-0804 Local: 717-938-4253

- Smooth ride
- Battery powered
- Designed to meet A18.1 Sections 2 & 5
- AWS certified construction
- Constructed of high quality aluminum
- Diagnostic indicator on control panel
- 750lb. carrying capacity
- Optional solar power source

## RESIDENTIAL OR COMMERCIAL APPLICATIONS