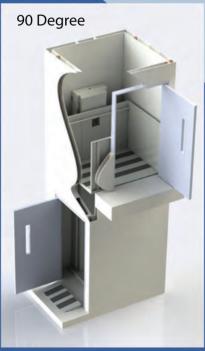

## Butler Mobility Residential or Commercial Indoor Vertical Platform Lift

Butler Mobility Products 571 Industrial Drive Lewisberry, PA 17339 Toll-Free: 888-847-0804 Local: 717-938-4253

- Smooth ride
- Battery powered
- Designed to meet A18.1 Sections 2 & 5
- AWS certified construction
- Constructed of high quality aluminum
- Diagnostic indicator on control panel
- 750lb. carrying capacity
- Optional solar power source













Butler Mobility Products 571 Industrial Drive Lewisberry, PA 17339 Toll-Free: 888-847-0804 Local: 717-938-4253

## RESIDENTIAL OR COMMERCIAL APPLICATIONS

## Configurations









## GO SOLAR!!

No messy wires

Charge stored in batteries

Perfect for remote locations

Residential or commercial