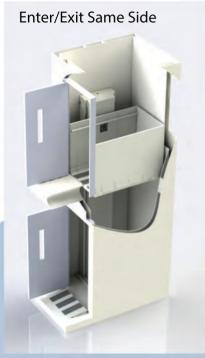

## Butler Mobility Residential or Commercial Indoor Vertical Platform Lift

Butler Mobility Products 571 Industrial Drive Lewisberry, PA 17339 Toll-Free: 888-847-0804 Local: 717-938-4253

- Smooth ride
- Battery powered
- Designed to meet A18.1 Sections 2 & 5
- AWS certified construction
- Constructed of high quality aluminum
- Diagnostic indicator on control panel
- 750lb. carrying capacity
- Optional solar power source













Butler Mobility Products 571 Industrial Drive Lewisberry, PA 17339 Toll-Free: 888-847-0804 Local: 717-938-4253

## RESIDENTIAL OR COMMERCIAL APPLICATIONS

## Configurations









## GO SOLAR!!

No messy wires

Charge stored in batteries

Perfect for remote locations

Residential or commercial