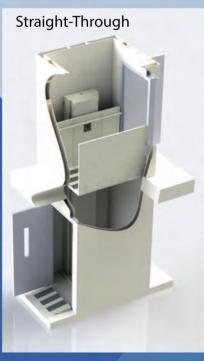

## Butler Mobility Residential or Commercial Indoor Vertical Platform Lift

Butler Mobility Products 571 Industrial Drive Lewisberry, PA 17339 Toll-Free: 888-847-0804 Local: 717-938-4253

- Smooth ride
- Battery powered
- Designed to meet A18.1 Sections 2 & 5
- AWS certified construction
- Constructed of high quality aluminum
- Diagnostic indicator on control panel
- 750lb. carrying capacity
- Optional solar power source













Butler Mobility Products 571 Industrial Drive Lewisberry, PA 17339 Toll-Free: 888-847-0804 Local: 717-938-4253

## RESIDENTIAL OR COMMERCIAL APPLICATIONS

## Configurations









## GO SOLAR!!

No messy wires

Charge stored in batteries

Perfect for remote locations

Residential or commercial